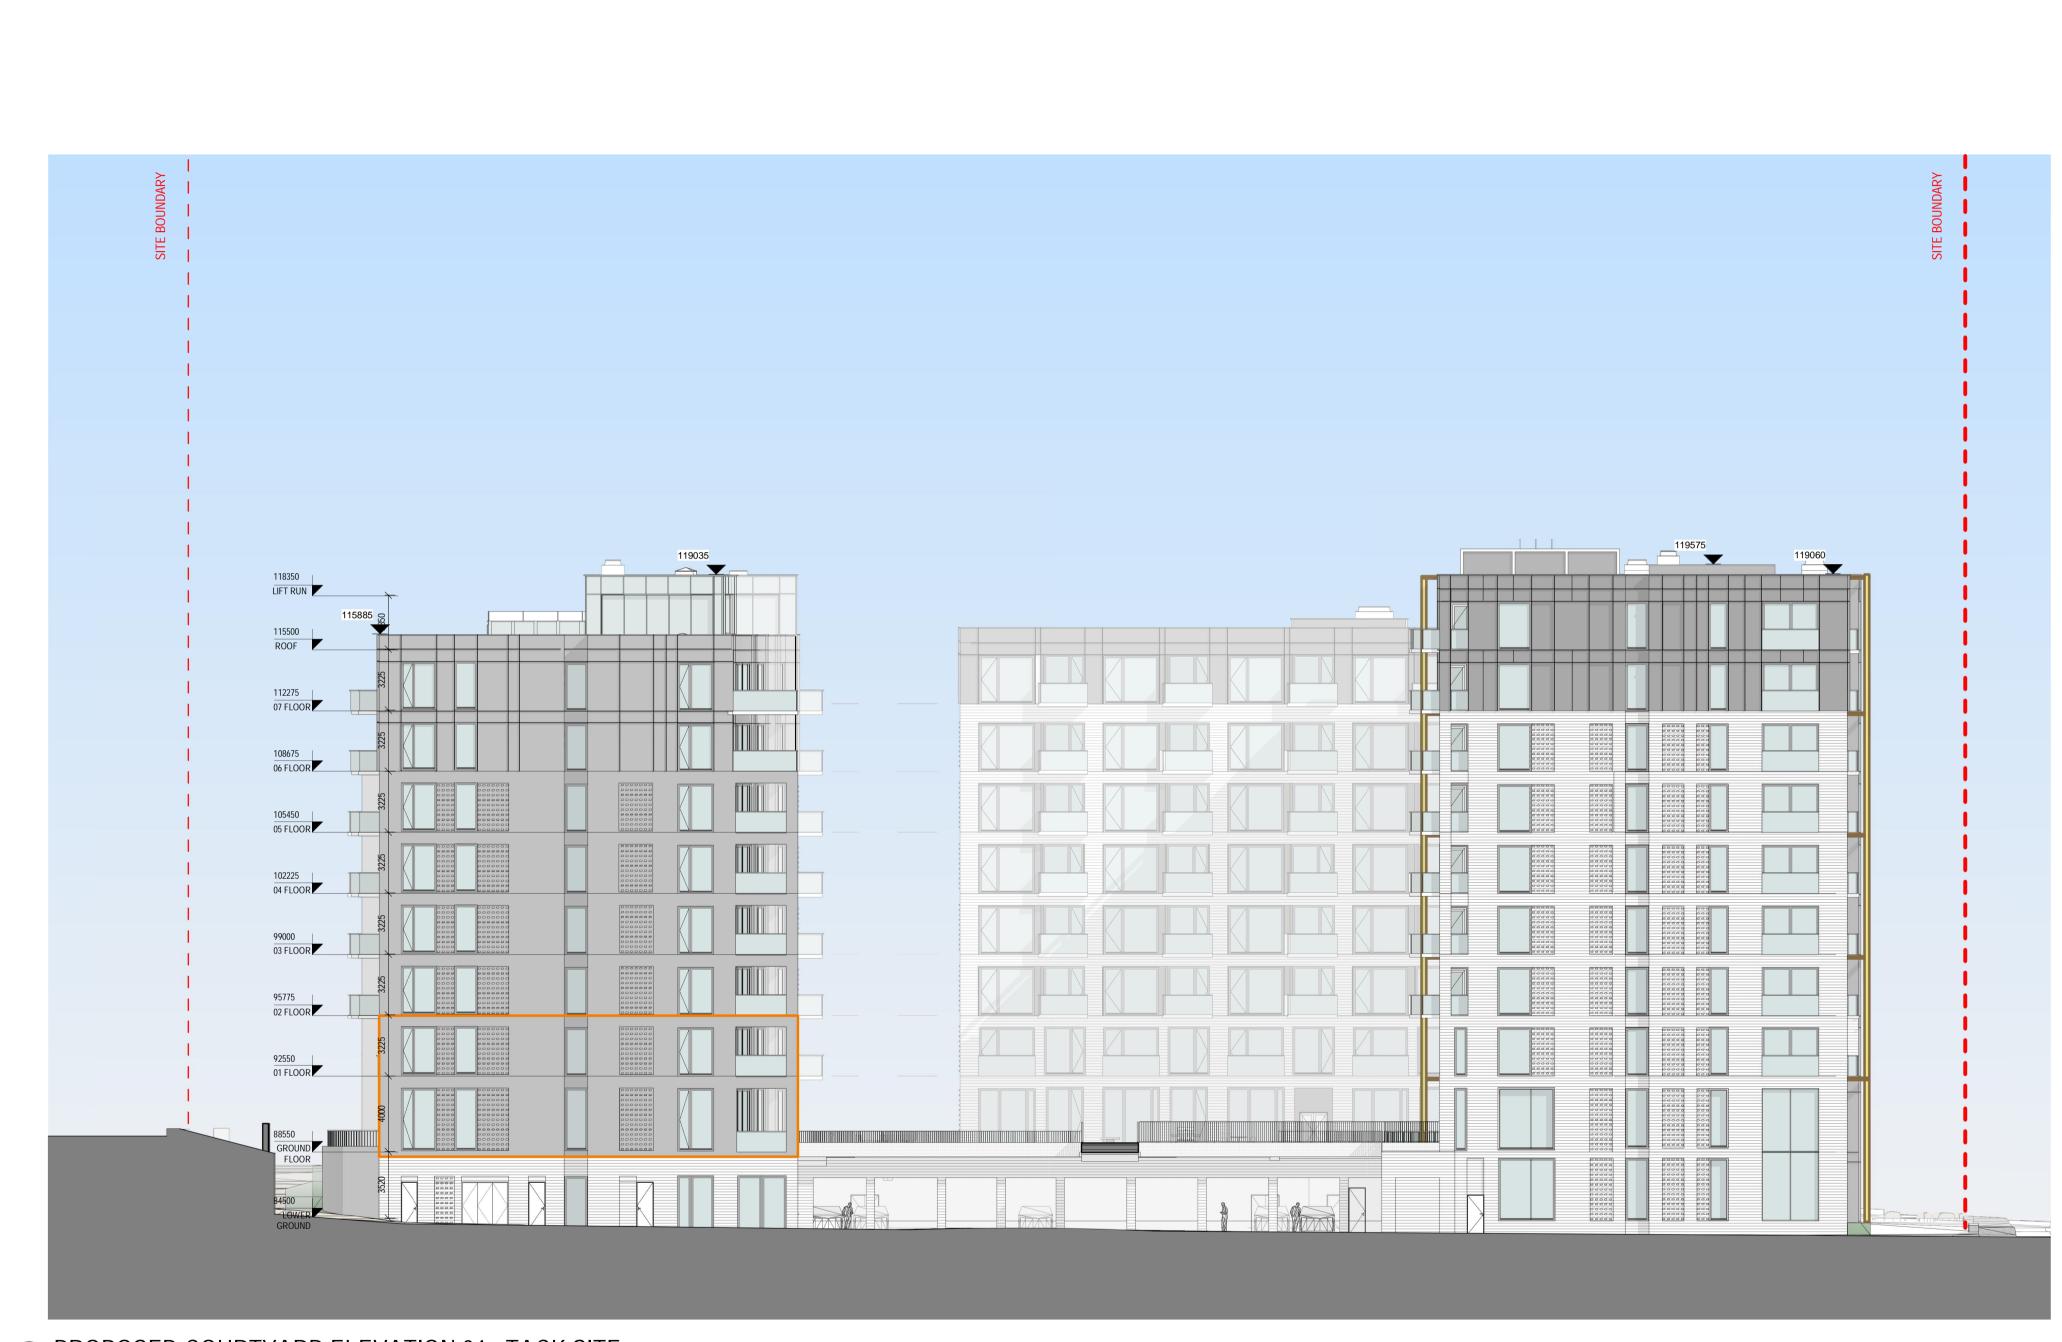

PROPOSED COURTYARD ELEVATION 04 - TACK SITE Scale: 1:200

## **PLANNING** REV DATE DESCRIPTION SANDYFORD ENVIRONMENTAL CONSTRUCTION LIMITED 4 04/04/2022 SHD3 EXTENT OF PART V TACK SANDYFORD SHD APARTMENTS ON PLAN PROPOSED COURTYARD ELEVATIONS 04 - PART V - TACK SITE MC CAULEY DAYE O'CONNELL A R C H I T E C T S EXTENT OF PART V Sheet No.: 1081-MDO-TS-ZZ-DR-A-28010 APPROVED BY Sallen BLOCK G BLOCK F 11 Merrion Square, Dublin 2, Ireland APARTMENTS ON ELEVATION BLOCK A Telephone: +353 (0)1 400 4171 Scale as: As indicated @ A1 Current Rev.: \_\_\_\_\_2 Project No.: \_\_\_\_1081 info@mdo.ie | www.mdo.ie DO NOT SCALE | USE FIGURED DIMENSIONS ONLY | NOTIFY THE ARCHITECTS OF ANY DISCREPENCIES ON THE DRAWING PRIOR TO WORK PROCEEDING | THIS DRAWING IS COPYRIGHT OF MCCAULEY DAYE O'CONNELL ARCHITECTS E:\RVT\1081-MDO-ZZ-XX-M3-A-70001-Central\_atyrrellTCCZ8.rvt 04/04/2022 17:00:22